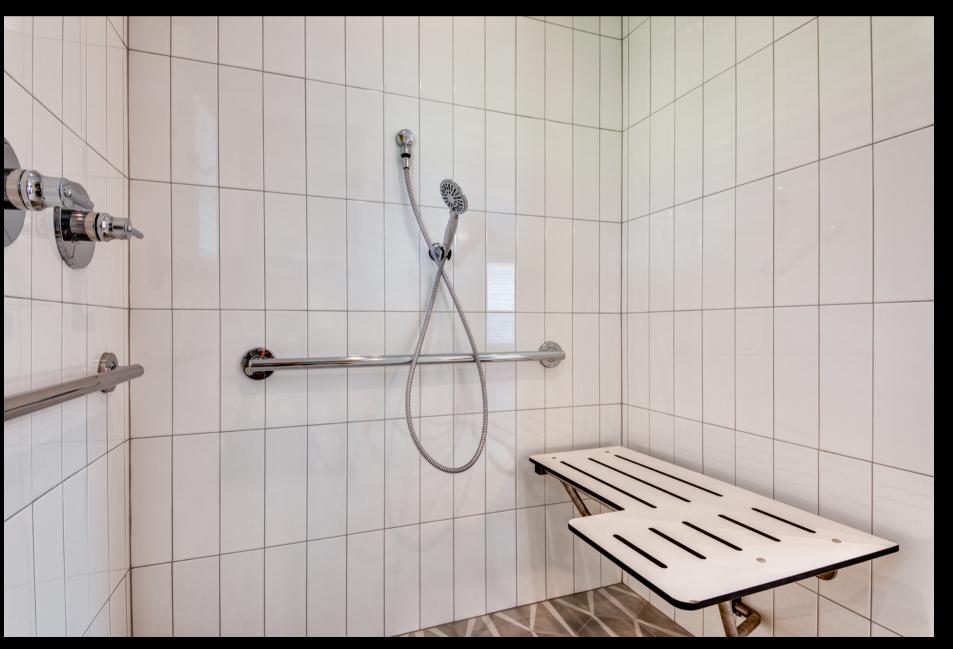

#### AUSTIN NARI GIVES A HELPING HAND

Michael's family's house was built in the 1970s and it needs significant structural changes, including the kitchen, bedroom, and bathroom, to accommodate using a wheelchair. Austin NARI's goal was to redo his entrance and all his flooring, remove several walls, relocate plumbing and make his bathroom handicapped accessible.

# Bliss Curlee Community Service Project AUSTIN NARI GIVES A HELPING HAND

The new Floor Plan was Designed by our NARI Universal Design Certified Professional (UDCP) & and the project was overseen by our NARI Certified Remodeler (CR).