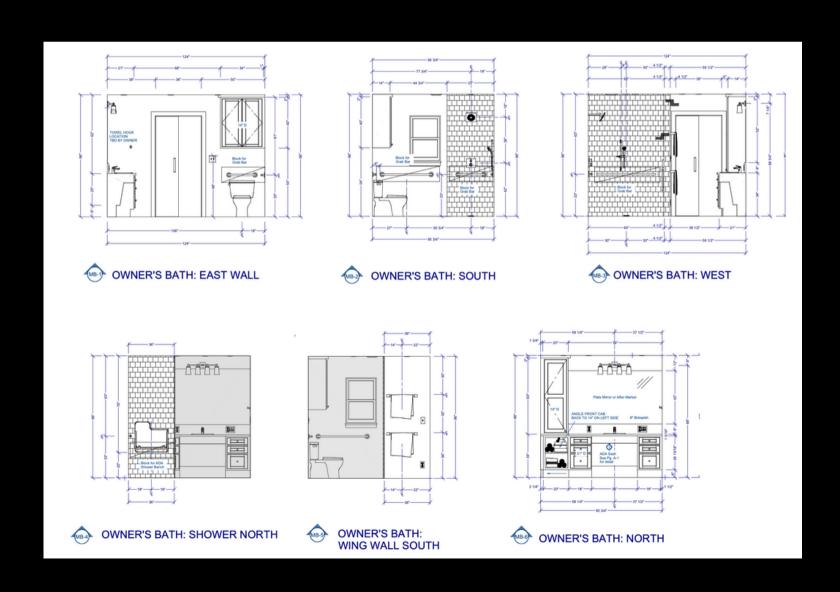

#### AUSTIN NARI GIVES A HELPING HAND

Michael's family's house was built in the 1970s and it needs significant structural changes, including the kitchen, bedroom, and bathroom, to accommodate using a wheelchair. Austin NARI's goal was to redo his entrance and all his flooring, remove several walls, relocate plumbing and make his bathroom handicapped accessible.

# Bliss Curlee Community Service Project AUSTIN NARI GIVES A HELPING HAND

The new Floor Plan was Designed by our NARI Universal Design Certified Professional (UDCP) & and the project was overseen by our NARI Certified Remodeler (CR).