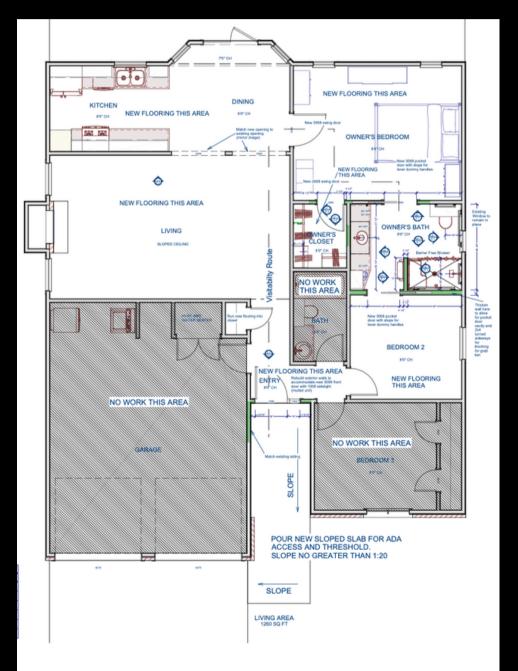

## Before

**AUSTIN** 

FLOOR PLAN - New

# Bliss Curlee Community Service Project AUSTIN NARI GIVES A HELPING HAND

The new Floor Plan was Designed by our NARI Universal Design Certified Professional (UDCP) & and the project was overseen by our NARI Certified Remodeler (CR).

#### AUSTIN NARI GIVES A HELPING HAND

Michael's family's house was built in the 1970s and it needs significant structural changes, including the kitchen, bedroom, and bathroom, to accommodate using a wheelchair. Austin NARI's goal was to redo his entrance and all his flooring, remove several walls, relocate plumbing and make his bathroom handicapped accessible.